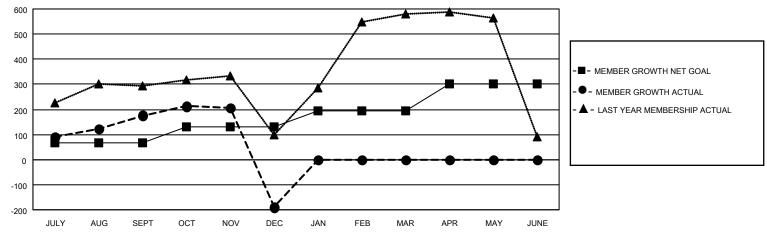

## GOALS AND ACTUAL MEMBERS CUMULATIVE

| DROPPED CLUBS: 6 |     | 89 CLUBS OF 191 ADDED 1 OR<br>MORE NEW MEMBERS | GENDER DISTRIBUTION                   |                                  |  |
|------------------|-----|------------------------------------------------|---------------------------------------|----------------------------------|--|
|                  |     | WORL NEW WEWBERG                               | MALE<br>FEMALE                        | 4,148 (70.97%)<br>1,695 (29.00%) |  |
| DROPPED MEMBERS  |     | NON BINARY<br>PREFER NOT TO AN                 |                                       | 1 (0.02%)<br>SWER 1 (0.02%)      |  |
| DECEASED         | 12  |                                                | THE ENTITY TO A MOVIE OF              | (0.0270)                         |  |
| CLUB CANCELLED   | 306 | CLICK HERE FOR CUMULATIVE                      | TOTAL FAMILY UNIT MEMBERS 2,110       |                                  |  |
| OTHER            | 224 | MEMBERSHIP DATA                                |                                       |                                  |  |
| TOTAL            | 542 |                                                | FAMILY MEMBERS PAYING HALF DUES 1,191 |                                  |  |