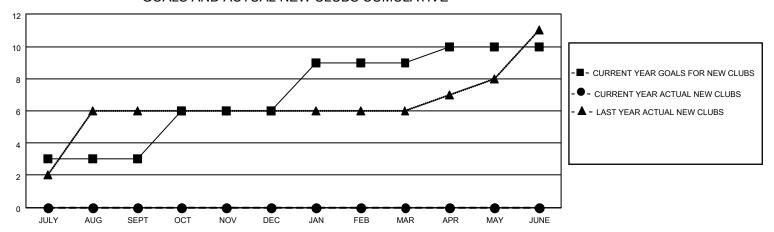

## MONTHLY MEMBERSHIP PROGRESS REPORT

LOCATION INDIA District 324 M Results as of: 12/31/2022

| Clubs RESULTS FOR 2022-2023 |   |   |   | Members RESULTS FOR 2022-2023 |     |     |     |
|-----------------------------|---|---|---|-------------------------------|-----|-----|-----|
|                             |   |   |   |                               |     |     |     |
| JULY/AUG/SEPT               | 3 | 0 | 0 | JULY/AUG/SEPT                 | 65  | 343 | 88  |
| OCT/NOV/DEC                 | 3 | 0 | 6 | OCT/NOV/DEC                   | 65  | 93  | 454 |
| JAN/FEB/MAR                 | 3 | 0 | 0 | JAN/FEB/MAR                   | 65  | 0   | 0   |
| APR/MAY/JUNE                | 1 | 0 | 0 | APR/MAY/JUNE                  | 105 | 0   | 0   |

## GOALS AND ACTUAL NEW CLUBS CUMULATIVE



## GOALS AND ACTUAL MEMBERS CUMULATIVE



| DROPPED CLUBS: 6 |     | 89 CLUBS OF 191 ADDED 1 OR<br>MORE NEW MEMBERS | GENDER DISTRIBUTION                   |                                  |  |
|------------------|-----|------------------------------------------------|---------------------------------------|----------------------------------|--|
|                  |     | WORL NEW WEWBERG                               | MALE<br>FEMALE                        | 4,148 (70.97%)<br>1,695 (29.00%) |  |
| DROPPED MEMBERS  |     | NON BINARY<br>PREFER NOT TO AN                 |                                       | 1 (0.02%)<br>SWER 1 (0.02%)      |  |
| DECEASED         | 12  |                                                | THE ENTITY TO A MOVIE OF              | (0.0270)